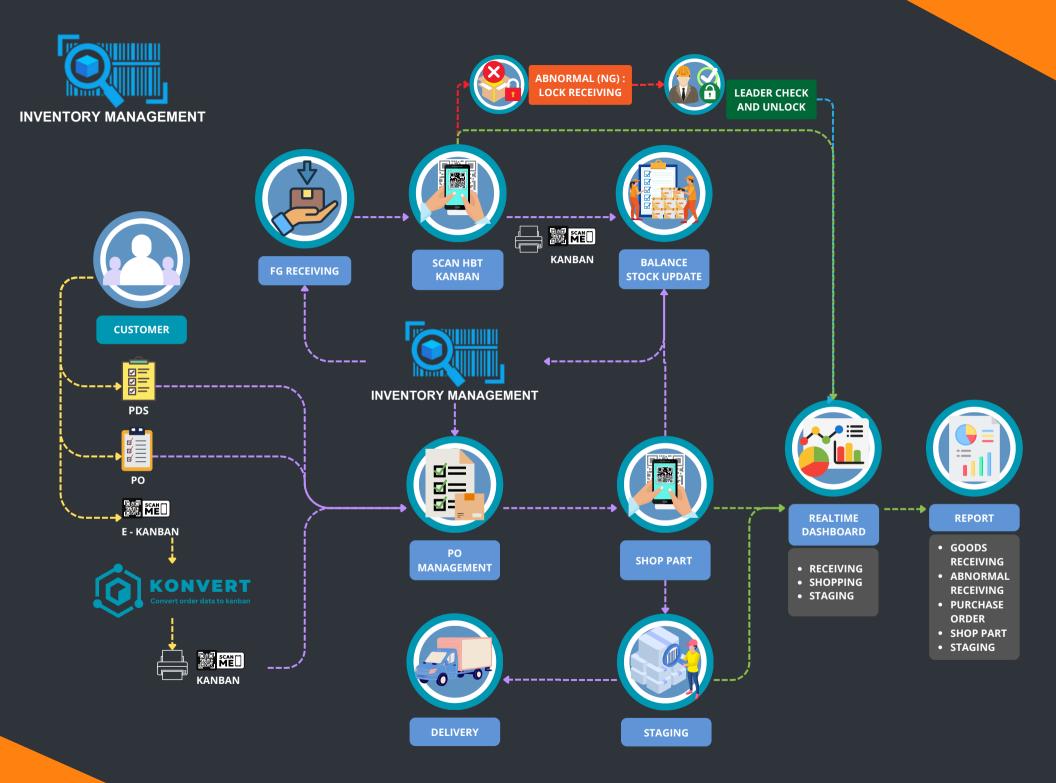

### **MOBILE COMPUTER**

The mobile computer enables employees to collect and access real-time data for inventory information: receiving, picking, or put-away; manufacturing process; retail business; POS, etc.

Also, it can connect with the ERP system in the inventory management module including Finished goods, Materials, and Store supplies.