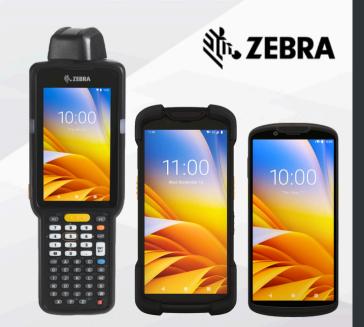

#### **CIPHER LAB**

CipherLab Android-based mobile computers with rugged design. The quick response and precise data capture DNA to maximize efficiency, productivity, and customer satisfaction.

Full-touch: RS35, RS36, RS51 Keypad: RK95, RK25, 9700

The rugged design mobile computer and performance for the most demanding environments, maximise process efficiency, workforce productivity and worker comfort.

Full-touch: TC73, TC53, TC26

Keypad: MC3300