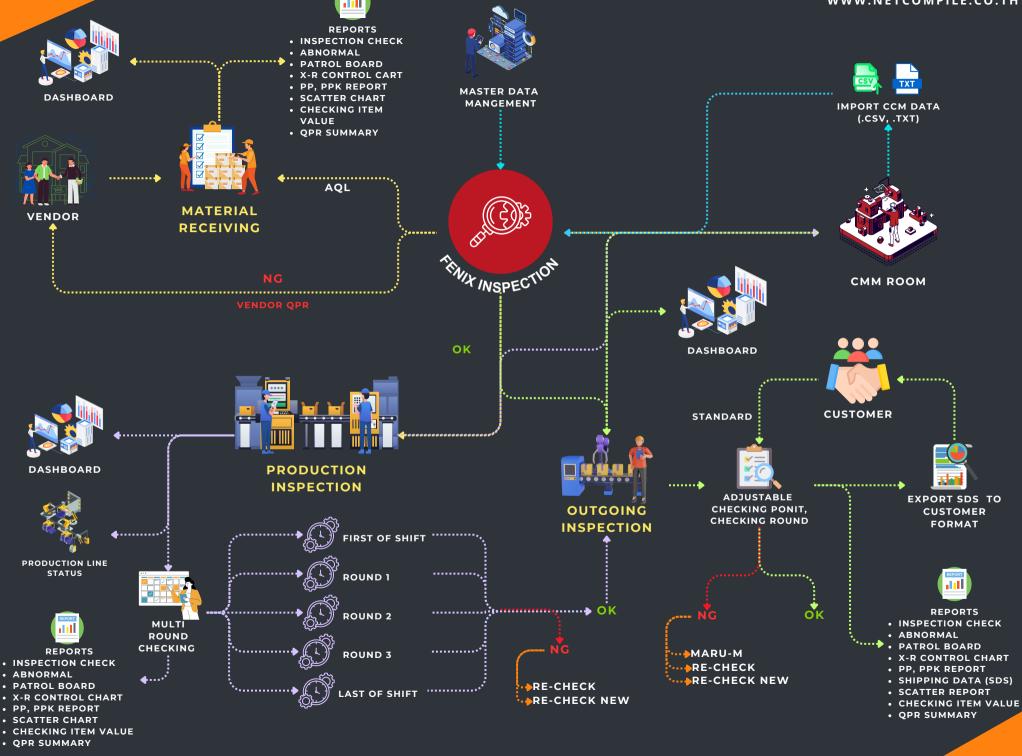

Adjustable user access rights depend on the department.

All related departments can access the correct and secured data.

To collect and analyze all product inspection data for the best quality and standardized of your product.

Data analysis and calculation function with accurate results.

Traceable in all function processes.

Paper documentation

Paperless System

Lost document

Secured data storage

Create form in Excel and print for Inspection process

Easily create/adjust Inspection form or import from Excel

Manual input data with paper document form

Data input available: manual input, Bluetooth devices, CMM machine

Manual calculate for X-bar, X-MR chart also Pp, Ppk report

Automatically analyze for X-bar, X-MR chart, also Pp, Ppk report